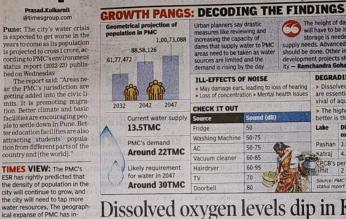

\*Ratnagiri, Raighad districts had novillages identified with poor groundwater reserves Source: GSDA

Dissolved oxygen levels dip in Katraj creased post the merger of fringe areas. Also, the city has & Pashan lakes, endanger aquatic life Lohegaon, Wagholi, Manjari Bodruk, Keshavnavar, Mundhwa, Undri, Pisoli, Katraj, Narbe, Ambegaon, Hinjewadi, Punawade and Chakan, experts said