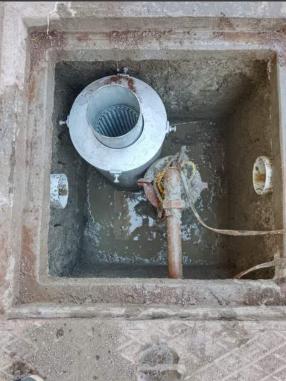

# Rainwater Harvesting

### **RAIN WATER HARVESTING**

In the sphere of the environment, we are actively installing Bore well Recharge Systems in Municipal & Zilla Parishad Schools

### So what is Bore Well Recharge? PMC or ZP School-Active Bore well-Terrace or Roof run off-Pipelines connecting to bore well-Filter System-Recharge Pit

| SR# | SCHOOLS DONE                            | LOCATION    | YEAR | MONTH | AREA SQFT | # OF WELLS |
|-----|-----------------------------------------|-------------|------|-------|-----------|------------|
|     |                                         |             |      |       |           |            |
| 1   | Baburao katke school                    | Baner road  | 2019 | June  | 7,000     | 1          |
| 2   | Ahilyabai Hokar school,                 | Baner road  | 2020 | March | 6,500     | 1          |
| 3   | Venutai Yashwant Roa Chavan school      | Sutarwadi   | 2020 | March | 7,000     | 1          |
| 4   | Ghorpadi village school                 | Ghorpadi    | 2020 | april | 13,500    | 1          |
| 5   | Vivekananda School                      | Ghorpadi    | 2021 | march | 6,500     | 1          |
| 6   | Indira Gandhi Model School,             | Aundh       | 2022 | FEB   | 14000     | 2          |
| 7   | Vasudev Balwant Phadke pre primary      | Wanorie     | 2022 | April | 11900     | 1          |
| 8   | Mahaji Shinde School                    | Wanorie     | 2022 | April | 8,700     | 1          |
| 9   | Mata rambai ambedkar prathmik vidyalaya | Chikhalwadi | 2023 | Feb   | 16,800    | 1          |
| 10  | Dr Rajendra prasad prathmik vidyalaya   | Bopodi      | 2023 | March | 7,800     | 1          |
| 11  | Anantrao Pawar prathmik vidyalay        | Bopodi      | 2024 | March | 6,000     | 1          |
|     | Total                                   |             |      |       | 1,05,700  | 12         |