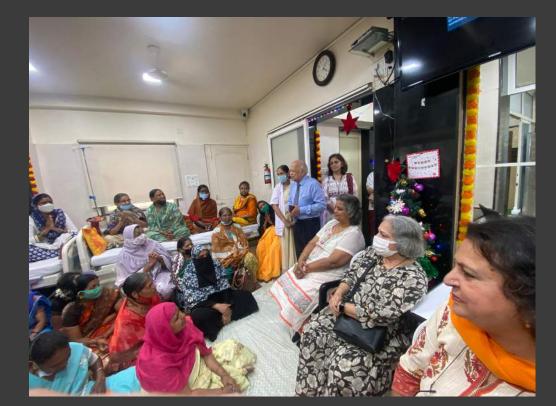

# Reflecting on our Past & Charting our Future

### SPECTRUM NGO - AGM ON 3RD JULY 2024





# **Outreach & Key Projects**





Felicitation of Paraplegic sportsmen 25+ cycles to Girl Students Specialised Intensive Care Equipment in Ambulance Working with differently abled children Closely involved with Vishranti Care

Shri Navalmal Firodia to K. M. Rafe



# ASSOCIATED NGO'S





### Visit to Vishranti Cancer Palliative Care Centre









### Speech Trainer for children at Ayodhya Charitable Trust School for the Deaf



# Milestones

|   | Reaching<br>Out sub<br>group | Partnered<br>with various<br>NGO's         | 5 | Scholarships<br>to deserving<br>students    |         | 2020<br>Vision &<br>Mission<br>formulated | RWF<br>12 Bo<br>Recha<br>comp             |
|---|------------------------------|--------------------------------------------|---|---------------------------------------------|---------|-------------------------------------------|-------------------------------------------|
|   | 1                            | 1992-2019                                  | 9 |                                             | 2(      | 020