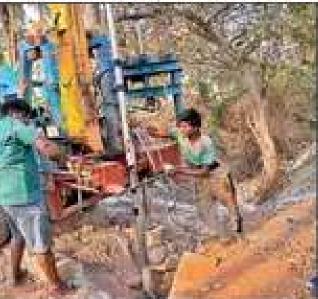

### **RAIN WATER HARVESTING**

In the sphere of the environment, we are actively installing Bore well Recharge Systems in Municipal & Zilla Parishad Schools

# Verticals

What the team does...

- Identify Municipal & Zilla Parishad Schools with active bore well
- Connect with the ward Corporators for their permission letters to work in the schools
- Work with the Experts to estimate & evaluate the potential, execute the work & coordinate with schools
- Arrange maintenance & water level measurement visits

### So what is Bore Well Recharge? PMC or ZP School-Active Bore well-Terrace or Roof run off-Pipelines connecting to bore well-Filter System-Recharge Pit

| SR# | SCHOOLS DONE                            | LOCATION    | YEAR | MONTH | AREA SQFT | # OF WELLS |
|-----|-----------------------------------------|-------------|------|-------|-----------|------------|
|     |                                         |             |      |       |           |            |
| 1   | Baburao katke school                    | Baner road  | 2019 | June  | 7,000     | 1          |
| 2   | Ahilyabai Hokar school,                 | Baner road  | 2020 | March | 6,500     | 1          |
| 3   | Venutai Yashwant Roa Chavan school      | Sutarwadi   | 2020 | March | 7,000     | 1          |
| 4   | Ghorpadi village school                 | Ghorpadi    | 2020 | april | 13,500    | 1          |
| 5   | Vivekananda School                      | Ghorpadi    | 2021 | march | 6,500     | 1          |
| 6   | Indira Gandhi Model School,             | Aundh       | 2022 | FEB   | 14000     | 2          |
| 7   | Vasudev Balwant Phadke pre primary      | Wanorie     | 2022 | April | 11900     | 1          |
| 8   | Mahaji Shinde School                    | Wanorie     | 2022 | April | 8,700     | 1          |
| 9   | Mata rambai ambedkar prathmik vidyalaya | Chikhalwadi | 2023 | Feb   | 16,800    | 1          |
| 10  | Dr Rajendra prasad prathmik vidyalaya   | Bopodi      | 2023 | March | 7,800     | 1          |
| 11  | Anantrao Pawar prathmik vidyalay        | Bopodi      | 2024 | March | 6,000     | 1          |
|     | Total                                   |             |      |       | 1,05,700  | 12         |