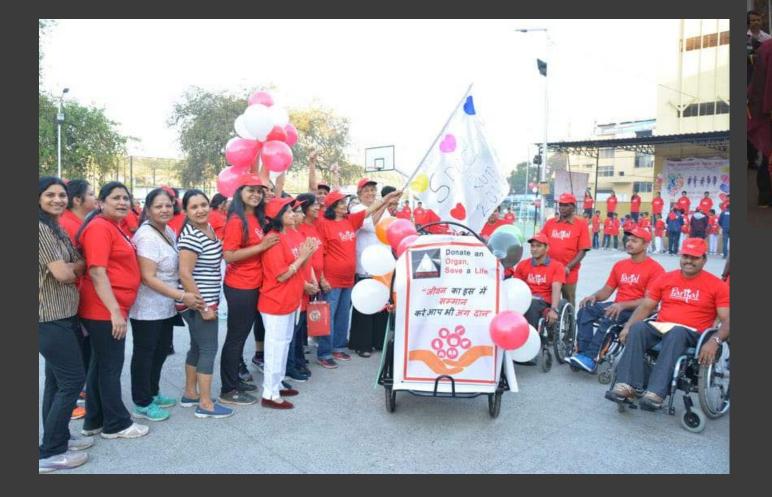

# **Outreach & Key Projects**

Felicitation of Paraplegic sportsmen 25+ cycles to Girl Students Specialised Intensive Care Equipment in Ambulance Working with differently abled children Closely involved with Vishranti Care

Shri Navalmal Firodia to K. M. Rafe