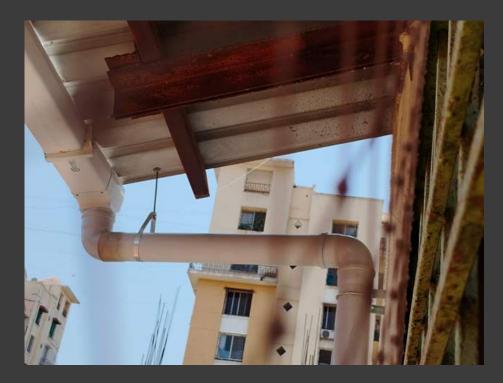

### **RAIN WATER HARVESTING**

In the sphere of the environment, we are actively installing Bore well Recharge Systems in Municipal & Zilla Parishad Schools

### So what is Bore Well Recharge? PMC or ZP School-Active Bore well-Terrace or Roof run off-Pipelines connecting to bore well-Filter System-Recharge Pit

| SR# | SCHOOLS DONE                            | LOCATION    | YEAR | MONTH | AREA SQFT | # OF WELLS |
|-----|-----------------------------------------|-------------|------|-------|-----------|------------|
|     |                                         |             |      |       |           |            |
| 1   | Baburao katke school                    | Baner road  | 2019 | June  | 7,000     | 1          |
| 2   | Ahilyabai Hokar school,                 | Baner road  | 2020 | March | 6,500     | 1          |
| 3   | Venutai Yashwant Roa Chavan school      | Sutarwadi   | 2020 | March | 7,000     | 1          |
| 4   | Ghorpadi village school                 | Ghorpadi    | 2020 | april | 13,500    | 1          |
| 5   | Vivekananda School                      | Ghorpadi    | 2021 | march | 6,500     | 1          |
| 6   | Indira Gandhi Model School,             | Aundh       | 2022 | FEB   | 14000     | 2          |
| 7   | Vasudev Balwant Phadke pre primary      | Wanorie     | 2022 | April | 11900     | 1          |
| 8   | Mahaji Shinde School                    | Wanorie     | 2022 | April | 8,700     | 1          |
| 9   | Mata rambai ambedkar prathmik vidyalaya | Chikhalwadi | 2023 | Feb   | 16,800    | 1          |
| 10  | Dr Rajendra prasad prathmik vidyalaya   | Bopodi      | 2023 | March | 7,800     | 1          |
| 11  | Anantrao Pawar prathmik vidyalay        | Bopodi      | 2024 | March | 6,000     | 1          |
|     | Total                                   |             |      |       | 1,05,700  | 12         |