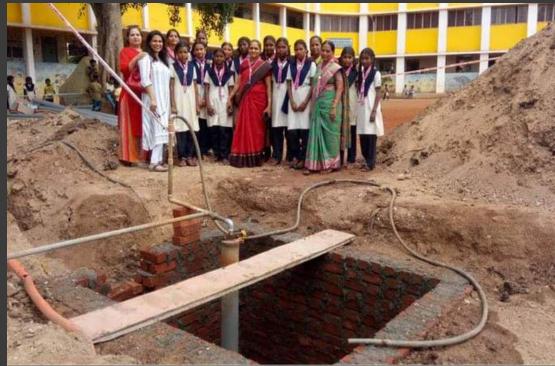

### **RAIN WATER HARVESTING**

In the sphere of the environment, we are actively installing Bore well Recharge Systems in Municipal & Zilla Parishad Schools

### Some Statistics to showcase **INSTALLED** 12

**Bore well recharge** systems at PMC schools

### So what is Bore Well Recharge? PMC or ZP School-Active Bore well-Terrace or Roof run off-Pipelines connecting to bore well-Filter System-Recharge Pit

| SR# | SCHOOLS DONE                            | LOCATION    | YEAR | MONTH | AREA SQFT | # OF WELLS |
|-----|-----------------------------------------|-------------|------|-------|-----------|------------|
|     |                                         |             |      |       |           |            |
| 1   | Baburao katke school                    | Baner road  | 2019 | June  | 7,000     | 1          |
| 2   | Ahilyabai Hokar school,                 | Baner road  | 2020 | March | 6,500     | 1          |
| 3   | Venutai Yashwant Roa Chavan school      | Sutarwadi   | 2020 | March | 7,000     | 1          |
| 4   | Ghorpadi village school                 | Ghorpadi    | 2020 | april | 13,500    | 1          |
| 5   | Vivekananda School                      | Ghorpadi    | 2021 | march | 6,500     | 1          |
| 6   | Indira Gandhi Model School,             | Aundh       | 2022 | FEB   | 14000     | 2          |
| 7   | Vasudev Balwant Phadke pre primary      | Wanorie     | 2022 | April | 11900     | 1          |
| 8   | Mahaji Shinde School                    | Wanorie     | 2022 | April | 8,700     | 1          |
| 9   | Mata rambai ambedkar prathmik vidyalaya | Chikhalwadi | 2023 | Feb   | 16,800    | 1          |
| 10  | Dr Rajendra prasad prathmik vidyalaya   | Bopodi      | 2023 | March | 7,800     | 1          |
| 11  | Anantrao Pawar prathmik vidyalay        | Bopodi      | 2024 | March | 6,000     | 1          |
|     | Total                                   |             |      |       | 1,05,700  | 12         |